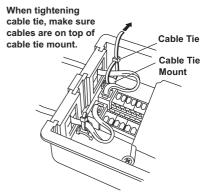

## **Finishing the Sensor Connections**

 Secure sensor cables to the cable tie mounts located next to the grommets.

Securing Sensor Cables in the Station

 To prevent fraying or cutting of cables, secure them so they will not whip about in the wind. Secure a cable to a metal pole by wrapping electrical tape around them both. Make sure cables are secure by placing clips or ties approximately every 3 – 5' (1 – 1.6 m)