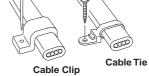

Cable Clip Securing Cables with Clips and Ties

**Note:** Do not use metal staples or a staple gun to secure cables. Metal staples — especially when installed with a staple gun — have a tendency to cut the cables.