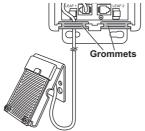

#### Connecting Leaf Wetness Sensors

- 1. Run the sensor cables up through the grommets on the bottom of the station housing.
- 2. Insert the sensor cable modular plug into the Leaf 1 or Leaf 2 modular connector.

Leaf Wetness Sensor Cables Run Through Grommets

Connecting Leaf Wetness Sensors