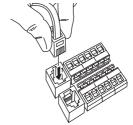

#### Connecting Leaf Wetness Sensors

- 1. Run the sensor cables up through the grommets on the bottom of the station housing.
- 2. Insert the sensor cable modular plug into the Leaf 1 or Leaf 2 modular connector.

Leaf Wetness Sensor Cables Run Through Grommets

Connecting Leaf Wetness Sensors